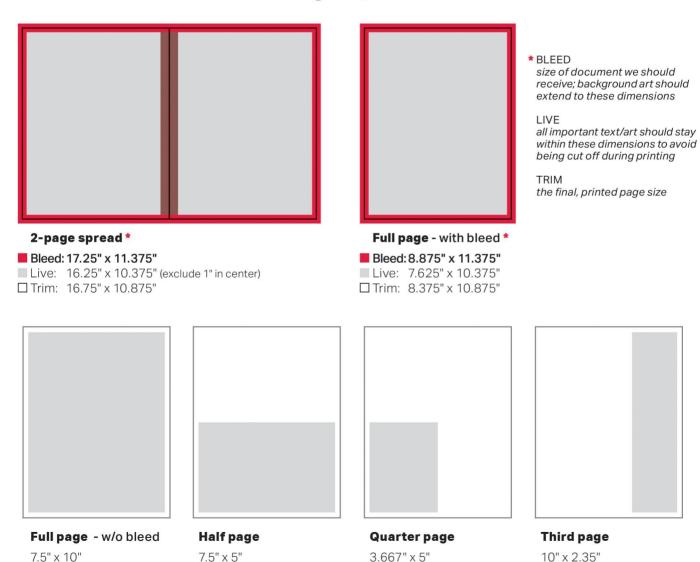

#### 2-page spread

One month: \$4500 Quarterly: \$3500 Half year: \$3000 **One year: \$2500** 

#### **Full page**

One month: \$3000 Quarterly: \$2500 Half year: \$2000 **One year: \$1500** 

#### **Half page**

One month: \$1800 Quarterly: \$1500 Half year: \$1200 **One year: \$1000** 

#### Third page

One month: \$1500 Quarterly: \$1200 Half year: \$900 **One year: \$700** 

#### **Quarter page**

One month: \$1000 Quarterly: \$800 Half year: \$600 **One year: \$500** 

\*Special ad rates are valid only when applied to consecutive months