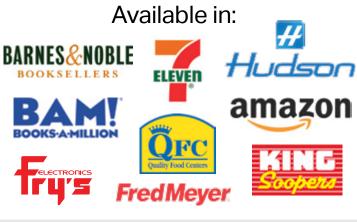

#### MARIJUANA VENTURE is America's leading business marijuana magazine.

Marijuana Venture is the largest business magazine for the legal cannabis industry. The magazine launched in March 2014 and has grown rapidly. In December 2015, at a ceremony in New York, Marijuana Venture was honored as one of the fastest growing magazines in America by the magazine industry. Marijuana Venture prints 30,000+ magazines each month, with about 15,000 sent directly to business owners. It is available in every major bookstore chain in North America.