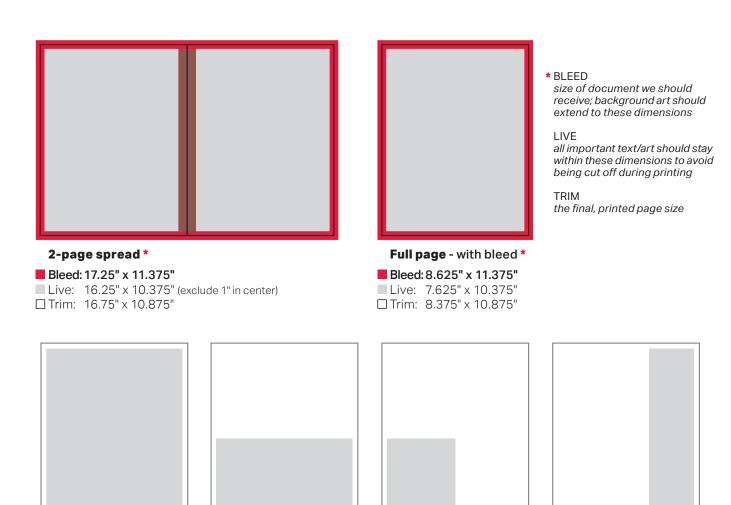

# Ad specs

#### High Resolution // 300 ppi PDF format, CMYK

The deadline will be on the third Friday of the month two months prior to publication.

**Quarter page** 

3.667" x 5"

### Questions?

Full page - w/o bleed

7.5" x 10"

-VENTURE **%**-

Third page

10" x 2.35"

Half page

7.5" x 5"